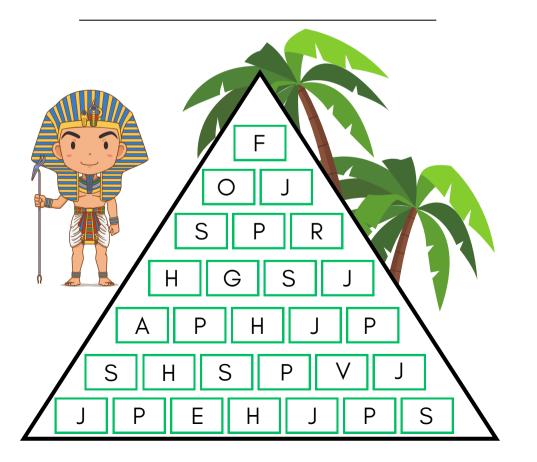

WHAT'S TODAY'S DATE? WHO'S

ntes

WHO'S TEACHING?

WHERE IN THE BIBLE?

Joseph's brothers were not very nice to him. They sold him as a slave and pretended he was dead. Much later, Joseph was a powerful ruler in Eygpt and his brothers needed help.

## What did Joseph do?

Color in all of the bricks of the pyramid that have the letters J, S ,P and H. Copy the leftover letters, from top to bottom, onto the space below. They will spell your answer. WHAT'S TODAY'S DATE? WHO'S TEACHING? WHERE IN THE BIBLE?

Joseph's brothers were not very nice to him. They sold him as a slave and pretended he was dead. Much later, Joseph was a powerful ruler in Eygpt and his brothers needed help.