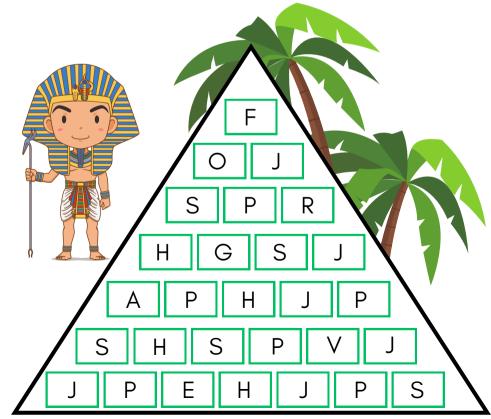

Joseph's brothers were not very nice to him. They sold him as a slave and pretended he was dead. Much later, Joseph was a powerful ruler in Eygpt and his brothers needed help.

## What did Joseph do?

Color in all of the bricks of the pyramid that have the letters J, S, P and H. Copy the leftover letters, from top to bottom, onto the space below. They will spell your answer.

|   |                 |      |     | ( |                            | W                         | ore                           | d S      | iec | Irc | h |                    | )           |     |   |       |    |
|---|-----------------|------|-----|---|----------------------------|---------------------------|-------------------------------|----------|-----|-----|---|--------------------|-------------|-----|---|-------|----|
| F | T               | F    | T   | s | R                          | А                         | E                             | L        | s   | J   | м | R                  | В           | N   | В | v     | Р  |
| S | A               | S    | А   | L | κ                          | ۷                         | 0                             | М        | R   | Е   | 0 | J                  | R           | Ρ   | н | Е     | В  |
| A | U               | M    | Т   | Т | L                          | S                         | Z                             | D        | D   | Е   | R | S                  | D           | Y   | Ν | G     | R  |
| С | х               | н    | 1   | Ν | н                          | w                         | W                             | ĸ        | J   | в   | Т | v                  | Е           | z   | w | Y     | Ĩ. |
| к | Ρ               | в    | G   | Ν | L                          | Е                         | А                             | н        | В   | U   | Е | U                  | А           | Р   | R | Ρ     | N  |
| J | N               | L    | v   | 0 | Е                          | Ν                         | R                             | G        | Z   | M   | D | N                  | R           | N   | н | Т     | w  |
| L | U               | N    | 1   | F | D                          | D                         | м                             | F        | 0   | 0   | н | A                  | J           | N   | Т | L     | Е  |
| M | D               | G    | 0   | S | н                          | F                         | N                             | U        | н   |     | w |                    | н           | A   | E | S     | P  |
| 7 | s               |      | U I | v | E                          | R                         | С                             | U        | P   | E   | S |                    |             | S   | м | 100   | 32 |
| A | н               | ÷.   | F   | D | м                          | 1                         | v                             | 0        | G   | v   | В | R                  | S           | ı   | C |       | C  |
| v | D               | 1    | 1   | - | Q                          | 5                         | N                             | С        |     | v   | м |                    |             |     | Ŭ | 22225 | N  |
| S | D               |      | -   |   |                            |                           | R                             | 150      | 0   |     |   |                    | I           |     | 0 |       |    |
|   | are<br>MIN<br>E | hida |     |   | ↓<br>J<br>J<br>N<br>F<br>R | SRAI<br>OSE<br>UD/<br>AON | PH<br>AH<br>NEY<br>RAO<br>RNE | <b>K</b> |     |     |   | SER'<br>SILV<br>WA | ER (<br>GOI | CUP |   |       |    |