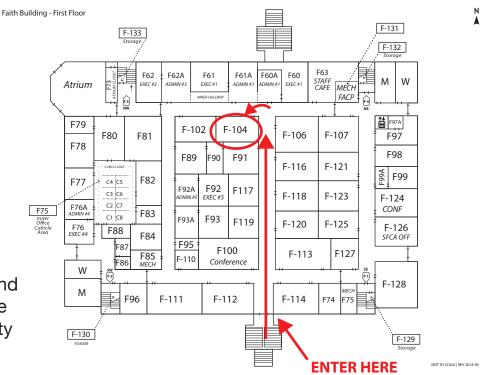

## **Thursday Night**

Room F104

You may enter at Deer Run Road. If you enter at the traffic light, you will need to drive to the southwest side of the campus.

Park on the southwest side of the campus, as the front entrance of the Faith Building will be closed.

**PARK HERE** 

Church Collons Map
3750 Colonial Blvd.
Fort Myers, FL 33966
(239) 936-1754
www.mcgregor.net

Once parked, enter the building under the exterior stairwell, as one of these doors will be unlocked.

Once you enter the building, go straight down the hallway, turn left, and room F104 will be immediately on your left.

If for some reason you cannot find the room or are locked out of the building, call our campus security at (239) 940-0880.